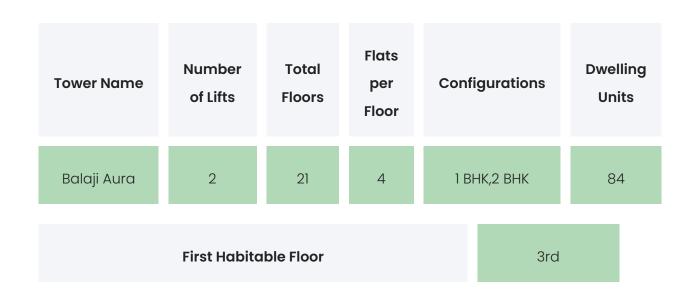

# PROJECT & AMENITIES

| Time Line                         | Size      | Typography  |
|-----------------------------------|-----------|-------------|
| Completed on 30th September, 2021 | 1950 Sqmt | 1 BHK,2 BHK |