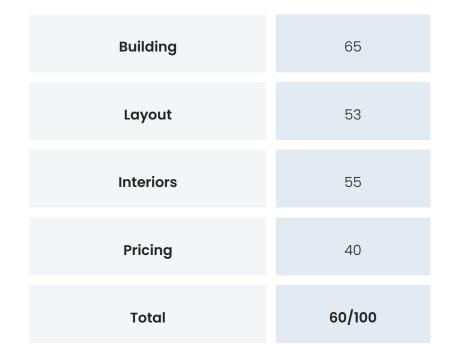

# PROJECT PROPSCORE

Propscience uses a unique and highly proprietary algorithm to arrive at Propscores for every project it covers. This score is calculated out of 100 points. Through our detailed research we gather over 500 data points of information about each project. These data points are broken down into categories (mentioned below). An individual score is arrived at for each category and then a combined project Propscore is given. The purpose of the Propscore is to help you evaluate the distinct value you can hope to derive from each aspect of the project.

| Category          | Score |
|-------------------|-------|
| Place             | 53    |
| Connectivity      | 83    |
| Infrastructure    | 72    |
| Local Environment | 100   |
| Land & Approvals  | 36    |
| Project           | 74    |
| People            | 39    |
| Amenities         | 56    |